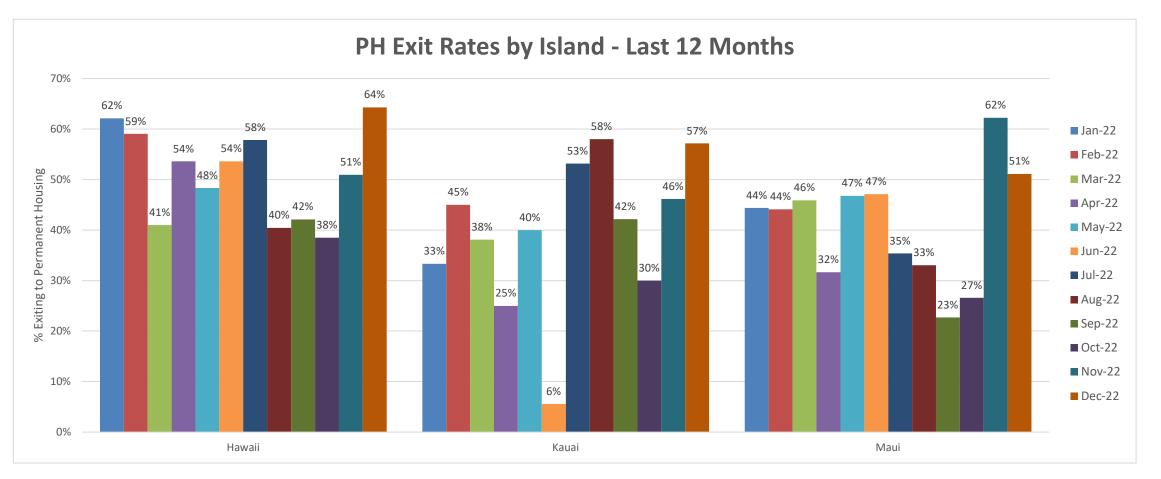

# Permanent Housing & No Data Exit Rates - Aggregate & By Island - Last 12 Months

## Hawai`i Island

|                     | Jan-22 | Feb-22 | Mar-22 | Apr-22 | May-22 | Jun-22 | Jul-22 | Aug-22 | Sep-22 | Oct-22 | Nov-22 | Dec-22 |
|---------------------|--------|--------|--------|--------|--------|--------|--------|--------|--------|--------|--------|--------|
| # of Exits: PH      | 41     | 36     | 25     | 30     | 43     | 52     | 48     | 72     | 56     | 15     | 27     | 45     |
| # of Exits: No Data | 0      | 4      | 1      | 0      | 0      | 9      | 1      | 26     | 0      | 4      | 1      | 6      |
| Total Exits         | 66     | 61     | 61     | 56     | 89     | 97     | 83     | 178    | 133    | 39     | 53     | 70     |
| PH Exit Rate        | 62%    | 59%    | 41%    | 54%    | 48%    | 54%    | 58%    | 40%    | 42%    | 38%    | 51%    | 64%    |
| No Data Exit Rate   | 0%     | 7%     | 2%     | 0%     | 0%     | 9%     | 1%     | 15%    | 0%     | 10%    | 2%     | 9%     |

## Kaua`i

|                     | Jan-22 | Feb-22 | Mar-22 | Apr-22 | May-22 | Jun-22 | Jul-22 | Aug-22 | Sep-22 | Oct-22 | Nov-22 | Dec-22 |
|---------------------|--------|--------|--------|--------|--------|--------|--------|--------|--------|--------|--------|--------|
| # of Exits: PH      | 6      | 9      | 8      | 4      | 14     | 1      | 17     | 29     | 35     | 12     | 12     | 12     |
| # of Exits: No Data | 4      | 5      | 4      | 0      | 5      | 2      | 3      | 2      | 3      | 9      | 0      | 1      |
| Total Exits         | 18     | 20     | 21     | 16     | 35     | 18     | 32     | 50     | 83     | 40     | 26     | 21     |
| PH Exit Rate        | 33%    | 45%    | 38%    | 25%    | 40%    | 6%     | 53%    | 58%    | 42%    | 30%    | 46%    | 57%    |
| No Data Exit Rate   | 22%    | 25%    | 19%    | 0%     | 14%    | 11%    | 9%     | 4%     | 4%     | 23%    | 0%     | 5%     |

#### Maui

|                     | Jan-22 | Feb-22 | Mar-22 | Apr-22 | May-22 | Jun-22 | Jul-22 | Aug-22 | Sep-22 | Oct-22 | Nov-22 | Dec-22 |
|---------------------|--------|--------|--------|--------|--------|--------|--------|--------|--------|--------|--------|--------|
| # of Exits: PH      | 55     | 30     | 39     | 37     | 65     | 49     | 29     | 36     | 27     | 17     | 56     | 46     |
| # of Exits: No Data | 15     | 4      | 2      | 8      | 21     | 13     | 8      | 11     | 7      | 6      | 6      | 6      |
| Total Exits         | 124    | 68     | 85     | 117    | 139    | 104    | 82     | 109    | 119    | 64     | 90     | 90     |
| PH Exit Rate        | 44%    | 44%    | 46%    | 32%    | 47%    | 47%    | 35%    | 33%    | 23%    | 27%    | 62%    | 51%    |
| No Data Exit Rate   | 12%    | 6%     | 2%     | 7%     | 15%    | 13%    | 10%    | 10%    | 6%     | 9%     | 7%     | 7%     |