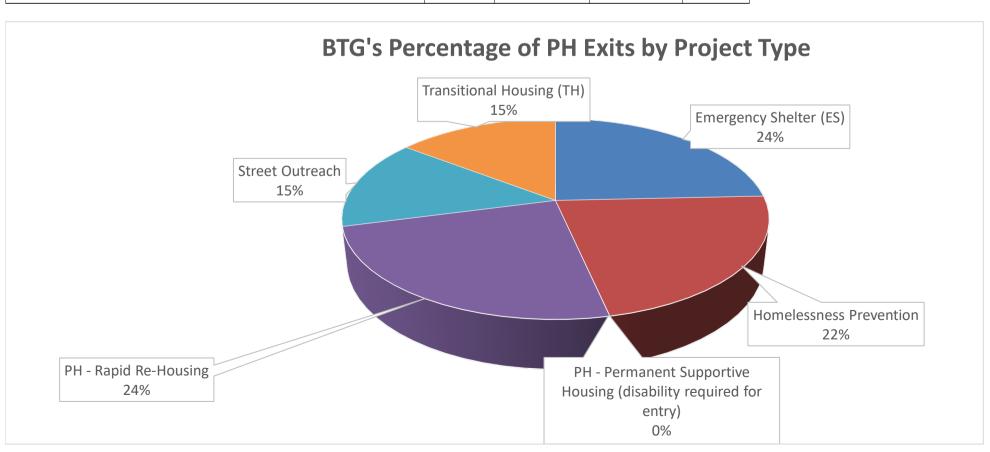

#### **PH Exits Compared to Total Exits by Project Type**

|                                                                   | PH Exits | % of PH Exits | Total Exits | % to PH |
|-------------------------------------------------------------------|----------|---------------|-------------|---------|
| Emergency Shelter (ES)                                            | 25       | 24%           | 62          | 40%     |
| Homelessness Prevention                                           | 23       | 22%           | 26          | 88%     |
| PH - Permanent Supportive Housing (disability required for entry) | 0        | 0%            | 3           | 0%      |
| PH - Rapid Re-Housing                                             | 25       | 24%           | 28          | 89%     |
| Street Outreach                                                   | 15       | 15%           | 46          | 33%     |
| Transitional Housing (TH)                                         | 15       | 15%           | 16          | 94%     |
| Grand Total                                                       | 103      | 100%          | 181         | 57%     |