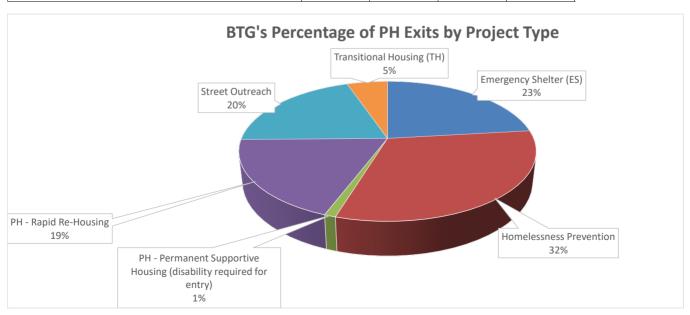

# PH Exits Compared to Total Exits by Project Type

|                                                                   | PH Exits | % of PH Exits | Total Exits | % to PH |
|-------------------------------------------------------------------|----------|---------------|-------------|---------|
| Emergency Shelter (ES)                                            | 22       | 23%           | 54          | 41%     |
| Homelessness Prevention                                           | 30       | 32%           | 31          | 97%     |
| PH - Permanent Supportive Housing (disability required for entry) | 1        | 1%            | 3           | 33%     |
| PH - Rapid Re-Housing                                             | 18       | 19%           | 24          | 75%     |
| Street Outreach                                                   | 19       | 20%           | 47          | 40%     |
| Transitional Housing (TH)                                         | 5        | 5%            | 10          | 50%     |
| Grand Total                                                       | 95       | 100%          | 169         | 56%     |