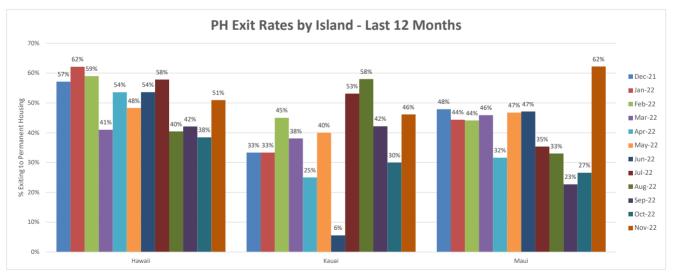

# Permanent Housing & No Data Exit Rates - Aggregate & By Island - Last 12 Months

#### Hawai`i Island

|                     | Dec-21 | Jan-22 | Feb-22 | Mar-22 | Apr-22 | May-22 | Jun-22 | Jul-22 | Aug-22 | Sep-22 | Oct-22 | Nov-22 |
|---------------------|--------|--------|--------|--------|--------|--------|--------|--------|--------|--------|--------|--------|
| # of Exits: PH      | 60     | 41     | 36     | 25     | 30     | 43     | 52     | 48     | 72     | 56     | 15     | 27     |
| # of Exits: No Data | 3      | 0      | 4      | 1      | 0      | 0      | 9      | 1      | 26     | 0      | 4      | 1      |
| Total Exits         | 105    | 66     | 61     | 61     | 56     | 89     | 97     | 83     | 178    | 133    | 39     | 53     |
| PH Exit Rate        | 57%    | 62%    | 59%    | 41%    | 54%    | 48%    | 54%    | 58%    | 40%    | 42%    | 38%    | 51%    |
| No Data Exit Rate   | 3%     | 0%     | 7%     | 2%     | 0%     | 0%     | 9%     | 1%     | 15%    | 0%     | 10%    | 2%     |

#### Kaua`i

|                     | Dec-21 | Jan-22 | Feb-22 | Mar-22 | Apr-22 | May-22 | Jun-22 | Jul-22 | Aug-22 | Sep-22 | Oct-22 | Nov-22 |
|---------------------|--------|--------|--------|--------|--------|--------|--------|--------|--------|--------|--------|--------|
| # of Exits: PH      | 5      | 6      | 9      | 8      | 4      | 14     | 1      | 17     | 29     | 35     | 12     | 12     |
| # of Exits: No Data | 5      | 4      | 5      | 4      | 0      | 5      | 2      | 3      | 2      | 3      | 9      | 0      |
| Total Exits         | 15     | 18     | 20     | 21     | 16     | 35     | 18     | 32     | 50     | 83     | 40     | 26     |
| PH Exit Rate        | 33%    | 33%    | 45%    | 38%    | 25%    | 40%    | 6%     | 53%    | 58%    | 42%    | 30%    | 46%    |
| No Data Exit Rate   | 33%    | 22%    | 25%    | 19%    | 0%     | 14%    | 11%    | 9%     | 4%     | 4%     | 23%    | 0%     |

### Maui

|                     | Dec-21 | Jan-22 | Feb-22 | Mar-22 | Apr-22 | May-22 | Jun-22 | Jul-22 | Aug-22 | Sep-22 | Oct-22 | Nov-22 |
|---------------------|--------|--------|--------|--------|--------|--------|--------|--------|--------|--------|--------|--------|
| # of Exits: PH      | 45     | 55     | 30     | 39     | 37     | 65     | 49     | 29     | 36     | 27     | 17     | 56     |
| # of Exits: No Data | 13     | 15     | 4      | 2      | 8      | 21     | 13     | 8      | 11     | 7      | 6      | 6      |
| Total Exits         | 94     | 124    | 68     | 85     | 117    | 139    | 104    | 82     | 109    | 119    | 64     | 90     |
| PH Exit Rate        | 48%    | 44%    | 44%    | 46%    | 32%    | 47%    | 47%    | 35%    | 33%    | 23%    | 27%    | 62%    |
| No Data Exit Rate   | 14%    | 12%    | 6%     | 2%     | 7%     | 15%    | 13%    | 10%    | 10%    | 6%     | 9%     | 7%     |