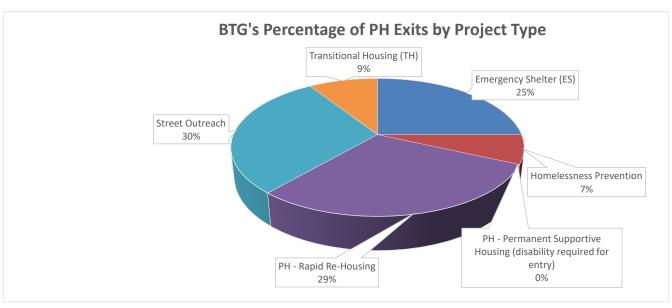

PH Exits Compared to Total Exits by Project Type

|                                                                   | PH Exits | % of PH Exits | Total Exits | % to PH |
|-------------------------------------------------------------------|----------|---------------|-------------|---------|
| Emergency Shelter (ES)                                            | 11       | 25%           | 47          | 23%     |
| Homelessness Prevention                                           | 3        | 7%            | 7           | 43%     |
| PH - Permanent Supportive Housing (disability required for entry) |          | 0%            | 4           | 0%      |
| PH - Rapid Re-Housing                                             | 13       | 30%           | 22          | 59%     |
| Street Outreach                                                   | 13       | 30%           | 58          | 22%     |
| Transitional Housing (TH)                                         | 4        | 9%            | 5           | 80%     |
| Grand Total                                                       | 44       | 100%          | 143         | 31%     |