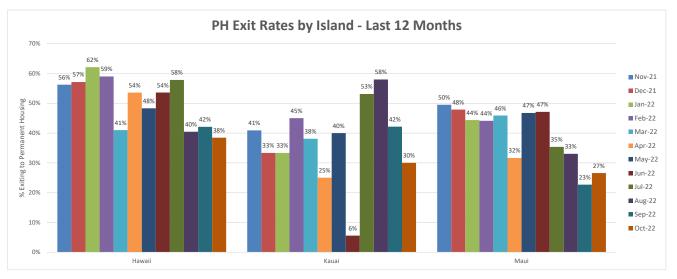

#### Hawai`i Island

|                     | Nov-21 | Dec-21 | Jan-22 | Feb-22 | Mar-22 | Apr-22 | May-22 | Jun-22 | Jul-22 | Aug-22 | Sep-22 | Oct-22 |
|---------------------|--------|--------|--------|--------|--------|--------|--------|--------|--------|--------|--------|--------|
| # of Exits: PH      | 45     | 60     | 41     | 36     | 25     | 30     | 43     | 52     | 48     | 72     | 56     | 15     |
| # of Exits: No Data | 1      | 3      | 0      | 4      | 1      | 0      | 0      | 9      | 1      | 26     | 0      | 4      |
| Total Exits         | 80     | 105    | 66     | 61     | 61     | 56     | 89     | 97     | 83     | 178    | 133    | 39     |
| PH Exit Rate        | 56%    | 57%    | 62%    | 59%    | 41%    | 54%    | 48%    | 54%    | 58%    | 40%    | 42%    | 38%    |
| No Data Exit Rate   | 1%     | 3%     | 0%     | 7%     | 2%     | 0%     | 0%     | 9%     | 1%     | 15%    | 0%     | 10%    |

#### Kaua`i

|                     | Nov-21 | Dec-21 | Jan-22 | Feb-22 | Mar-22 | Apr-22 | May-22 | Jun-22 | Jul-22 | Aug-22 | Sep-22 | Oct-22 |
|---------------------|--------|--------|--------|--------|--------|--------|--------|--------|--------|--------|--------|--------|
| # of Exits: PH      | 9      | 5      | 6      | 9      | 8      | 4      | 14     | 1      | 17     | 29     | 35     | 12     |
| # of Exits: No Data | 4      | 5      | 4      | 5      | 4      | 0      | 5      | 2      | 3      | 2      | 3      | 9      |
| Total Exits         | 22     | 15     | 18     | 20     | 21     | 16     | 35     | 18     | 32     | 50     | 83     | 40     |
| PH Exit Rate        | 41%    | 33%    | 33%    | 45%    | 38%    | 25%    | 40%    | 6%     | 53%    | 58%    | 42%    | 30%    |
| No Data Exit Rate   | 18%    | 33%    | 22%    | 25%    | 19%    | 0%     | 14%    | 11%    | 9%     | 4%     | 4%     | 23%    |

### Maui

|                     | Nov-21 | Dec-21 | Jan-22 | Feb-22 | Mar-22 | Apr-22 | May-22 | Jun-22 | Jul-22 | Aug-22 | Sep-22 | Oct-22 |
|---------------------|--------|--------|--------|--------|--------|--------|--------|--------|--------|--------|--------|--------|
| # of Exits: PH      | 52     | 45     | 55     | 30     | 39     | 37     | 65     | 49     | 29     | 36     | 27     | 17     |
| # of Exits: No Data | 11     | 13     | 15     | 4      | 2      | 8      | 21     | 13     | 8      | 11     | 7      | 6      |
| Total Exits         | 105    | 94     | 124    | 68     | 85     | 117    | 139    | 104    | 82     | 109    | 119    | 64     |
| PH Exit Rate        | 50%    | 48%    | 44%    | 44%    | 46%    | 32%    | 47%    | 47%    | 35%    | 33%    | 23%    | 27%    |
| No Data Exit Rate   | 10%    | 14%    | 12%    | 6%     | 2%     | 7%     | 15%    | 13%    | 10%    | 10%    | 6%     | 9%     |