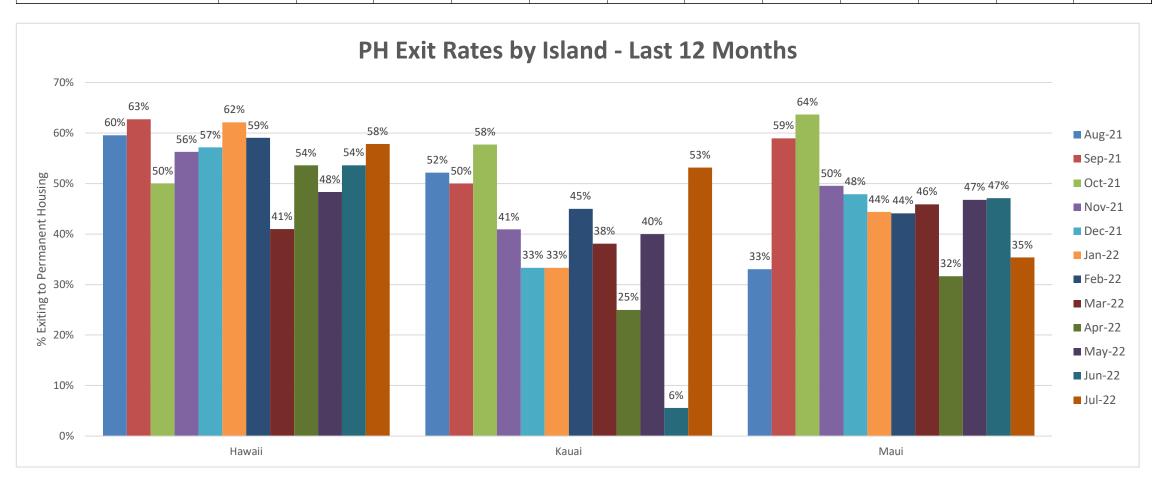

# Permanent Housing & No Data Exit Rates - Aggregate & By Island - Last 12 Months

#### Hawai`i Island

|                     | Aug-21 | Sep-21 | Oct-21 | Nov-21 | Dec-21 | Jan-22 | Feb-22 | Mar-22 | Apr-22 | May-22 | Jun-22 | Jul-22 |
|---------------------|--------|--------|--------|--------|--------|--------|--------|--------|--------|--------|--------|--------|
| # of Exits: PH      | 100    | 69     | 33     | 45     | 60     | 41     | 36     | 25     | 30     | 43     | 52     | 48     |
| # of Exits: No Data | 15     | 1      | 0      | 1      | 3      | 0      | 4      | 1      | 0      | 0      | 9      | 1      |
| Total Exits         | 168    | 110    | 66     | 80     | 105    | 66     | 61     | 61     | 56     | 89     | 97     | 83     |
| PH Exit Rate        | 60%    | 63%    | 50%    | 56%    | 57%    | 62%    | 59%    | 41%    | 54%    | 48%    | 54%    | 58%    |
| No Data Exit Rate   | 9%     | 1%     | 0%     | 1%     | 3%     | 0%     | 7%     | 2%     | 0%     | 0%     | 9%     | 1%     |

#### Kaua`i

| 113.3.3.            |        |        |        |        |        |        |        |        |        |        |        |        |
|---------------------|--------|--------|--------|--------|--------|--------|--------|--------|--------|--------|--------|--------|
|                     | Aug-21 | Sep-21 | Oct-21 | Nov-21 | Dec-21 | Jan-22 | Feb-22 | Mar-22 | Apr-22 | May-22 | Jun-22 | Jul-22 |
| # of Exits: PH      | 12     | 4      | 15     | 9      | 5      | 6      | 9      | 8      | 4      | 14     | 1      | 17     |
| # of Exits: No Data | 2      | 0      | 2      | 4      | 5      | 4      | 5      | 4      | 0      | 5      | 2      | 3      |
| Total Exits         | 23     | 8      | 26     | 22     | 15     | 18     | 20     | 21     | 16     | 35     | 18     | 32     |
| PH Exit Rate        | 52%    | 50%    | 58%    | 41%    | 33%    | 33%    | 45%    | 38%    | 25%    | 40%    | 6%     | 53%    |
| No Data Exit Rate   | 9%     | 0%     | 8%     | 18%    | 33%    | 22%    | 25%    | 19%    | 0%     | 14%    | 11%    | 9%     |

#### Maui

|                     | Aug-21 | Sep-21 | Oct-21 | Nov-21 | Dec-21 | Jan-22 | Feb-22 | Mar-22 | Apr-22 | May-22 | Jun-22 | Jul-22 |
|---------------------|--------|--------|--------|--------|--------|--------|--------|--------|--------|--------|--------|--------|
| # of Exits: PH      | 38     | 56     | 84     | 52     | 45     | 55     | 30     | 39     | 37     | 65     | 49     | 29     |
| # of Exits: No Data | 23     | 0      | 8      | 11     | 13     | 15     | 4      | 2      | 8      | 21     | 13     | 8      |
| Total Exits         | 115    | 95     | 132    | 105    | 94     | 124    | 68     | 85     | 117    | 139    | 104    | 82     |
| PH Exit Rate        | 33%    | 59%    | 64%    | 50%    | 48%    | 44%    | 44%    | 46%    | 32%    | 47%    | 47%    | 35%    |
| No Data Exit Rate   | 20%    | 0%     | 6%     | 10%    | 14%    | 12%    | 6%     | 2%     | 7%     | 15%    | 13%    | 10%    |