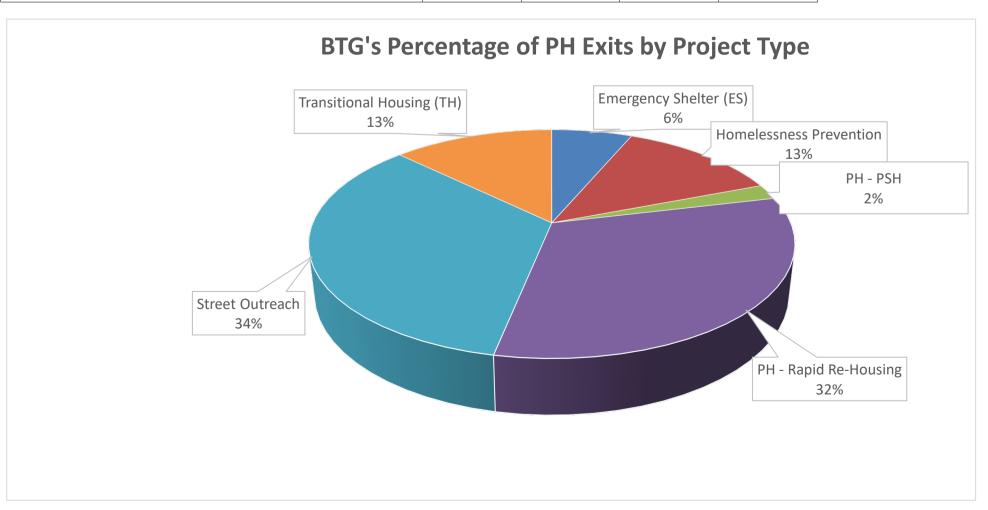

## **PH Exits Compared to Total Exits by Project Type**

|                           | PH Exits | % of PH Exits | Total Exits | % to PH |
|---------------------------|----------|---------------|-------------|---------|
| Emergency Shelter (ES)    | 6        | 6%            | 41          | 15%     |
| Homelessness Prevention   | 12       | 13%           | 19          | 63%     |
| PH - PSH                  | 2        | 2%            | 4           | 50%     |
| PH - Rapid Re-Housing     | 30       | 32%           | 31          | 97%     |
| Street Outreach           | 32       | 34%           | 87          | 37%     |
| Transitional Housing (TH) | 12       | 13%           | 15          | 80%     |
| Grand Total               | 94       | 100%          | 197         | 48%     |