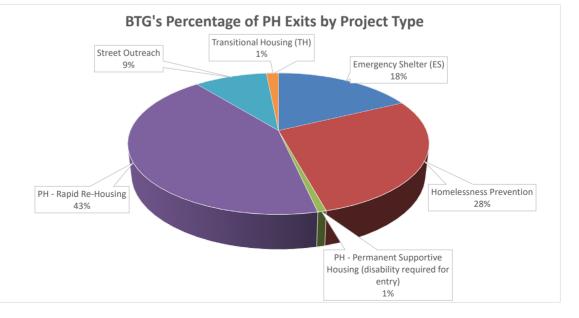

## PH Exits Compared to Total Exits by Project Type

|                                                                   | PH Exits | % of PH Exits | Total Exits | % to PH |
|-------------------------------------------------------------------|----------|---------------|-------------|---------|
| Emergency Shelter (ES)                                            | 23       | 18%           | 67          | 34%     |
| Homelessness Prevention                                           | 36       | 28%           | 40          | 90%     |
| PH - Permanent Supportive Housing (disability required for entry) | 1        | 1%            | 7           | 14%     |
| PH - Rapid Re-Housing                                             | 55       | 43%           | 59          | 93%     |
| Street Outreach                                                   | 12       | 9%            | 35          | 34%     |
| Transitional Housing (TH)                                         | 2        | 2%            | 5           | 40%     |
| Grand Total                                                       | 129      | 100%          | 213         | 61%     |