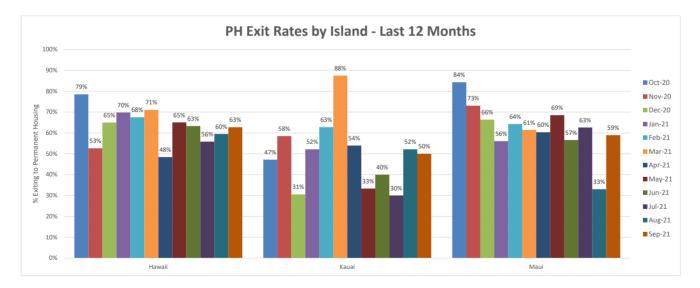

# Permanent Housing & No Data Exit Rates - Aggregate & By Island - Last 12 Months

#### Hawai`i Island

|                     | Oct-20 | Nov-20 | Dec-20 | Jan-21 | Feb-21 | Mar-21 | Apr-21 | May-21 | Jun-21 | Jul-21 | Aug-21 | Sep-21 |
|---------------------|--------|--------|--------|--------|--------|--------|--------|--------|--------|--------|--------|--------|
| # of Exits: PH      | 95     | 40     | 78     | 74     | 52     | 59     | 46     | 67     | 88     | 96     | 100    | 69     |
| # of Exits: No Data | 8      | 9      | 18     | 14     | 0      | 3      | 4      | 8      | 3      | 19     | 15     | 1      |
| Total Exits         | 121    | 76     | 120    | 106    | 77     | 83     | 95     | 103    | 139    | 172    | 168    | 110    |
| PH Exit Rate        | 79%    | 53%    | 65%    | 70%    | 68%    | 71%    | 48%    | 65%    | 63%    | 56%    | 60%    | 63%    |
| No Data Exit Rate   | 7%     | 12%    | 15%    | 13%    | 0%     | 4%     | 4%     | 8%     | 2%     | 11%    | 9%     | 1%     |

#### Kaua`i

|                     | Oct-20 | Nov-20 | Dec-20 | Jan-21 | Feb-21 | Mar-21 | Apr-21 | May-21 | Jun-21 | Jul-21 | Aug-21 | Sep-21 |
|---------------------|--------|--------|--------|--------|--------|--------|--------|--------|--------|--------|--------|--------|
| # of Exits: PH      | 17     | 31     | 11     | 24     | 27     | 35     | 34     | 23     | 40     | 9      | 12     | 4      |
| # of Exits: No Data | 11     | 8      | 8      | 14     | 9      | 2      | 25     | 38     | 50     | 13     | 2      | 0      |
| Total Exits         | 36     | 53     | 36     | 46     | 43     | 40     | 63     | 69     | 100    | 30     | 23     | 8      |
| PH Exit Rate        | 47%    | 58%    | 31%    | 52%    | 63%    | 88%    | 54%    | 33%    | 40%    | 30%    | 52%    | 50%    |
| No Data Exit Rate   | 31%    | 15%    | 22%    | 30%    | 21%    | 5%     | 40%    | 55%    | 50%    | 43%    | 9%     | 0%     |

#### Maui

|                     | Oct-20 | Nov-20 | Dec-20 | Jan-21 | Feb-21 | Mar-21 | Apr-21 | May-21 | Jun-21 | Jul-21 | Aug-21 | Sep-21 |
|---------------------|--------|--------|--------|--------|--------|--------|--------|--------|--------|--------|--------|--------|
| # of Exits: PH      | 199    | 133    | 79     | 78     | 63     | 67     | 73     | 37     | 77     | 62     | 38     | 56     |
| # of Exits: No Data | 5      | 11     | 18     | 24     | 6      | 9      | 17     | 7      | 8      | 4      | 23     | 0      |
| Total Exits         | 236    | 182    | 119    | 139    | 98     | 109    | 121    | 54     | 136    | 99     | 115    | 95     |
| PH Exit Rate        | 84%    | 73%    | 66%    | 56%    | 64%    | 61%    | 60%    | 69%    | 57%    | 63%    | 33%    | 59%    |
| No Data Exit Rate   | 2%     | 6%     | 15%    | 17%    | 6%     | 8%     | 14%    | 13%    | 6%     | 4%     | 20%    | 0%     |